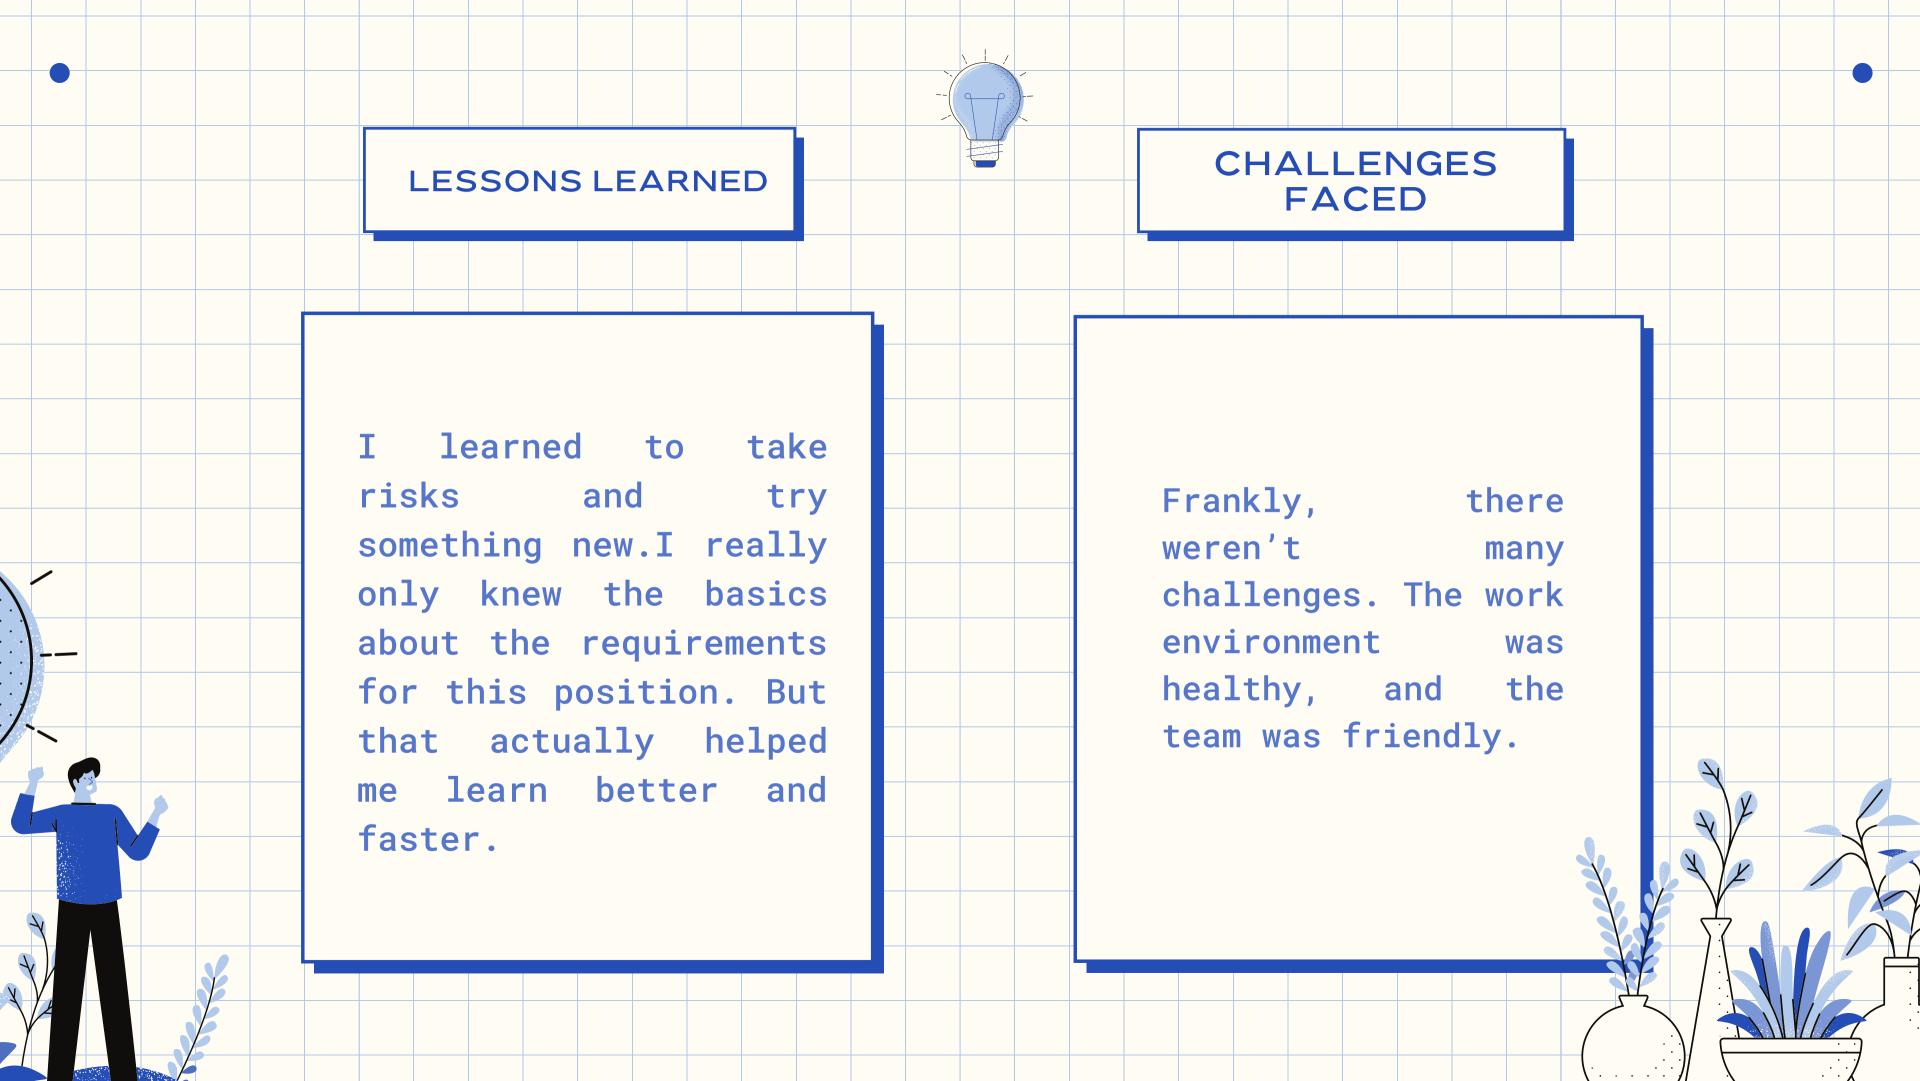

## OVERVIEW OF INTERNSHIP EXPERIENCE

I can honestly say that my time spent interning with BCBSNC resulted in one of the best summers of my life. Not only did I gain practical skills but I also had the opportunity to meet many fantastic people.

My network has drastically increased and I learned a lot from my team members about how to be effective as well as have fun while working.

Source : Google