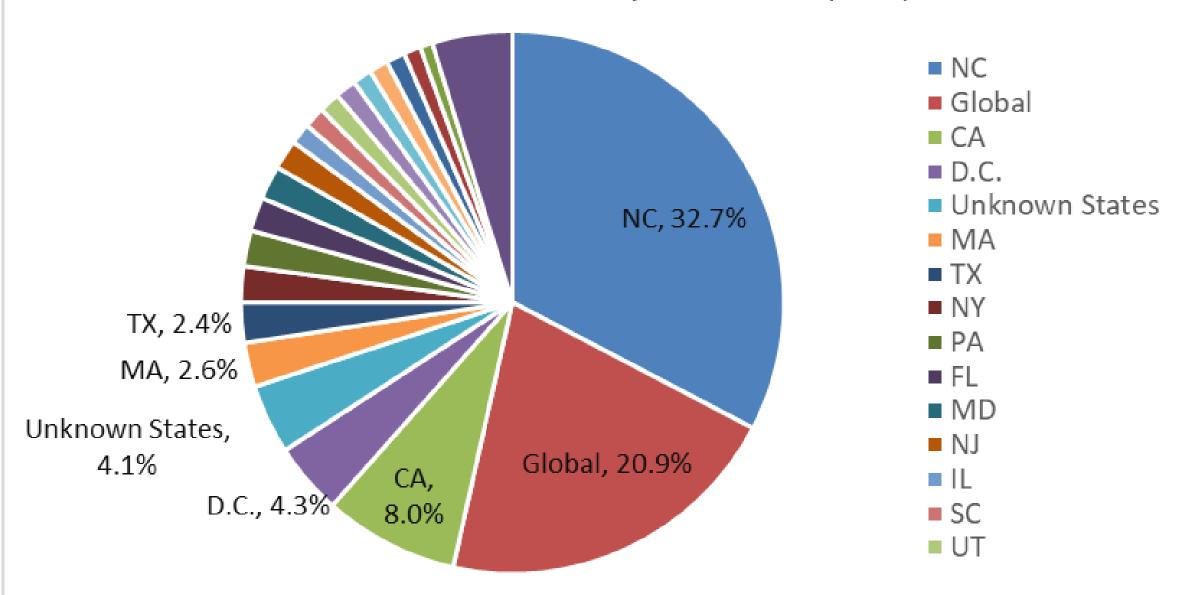

|  |  |

# Who is the audience?

## Followers by Geo Area (796)



## Classification:

User description (Hashtags) associated with redefined categories or explicitly shown in the user description

## **Clinical Medicine:**

Terms like Surgery, icu, vaccine, transplant, respiratory

#### **Cancer:**

"Cancer", or "oncology", or "tumor"

### **Health:**

Texts containing "health" and also specific terms, such as "tobacco", "highfat", "nicotine", "suicide"

### Tech:

Texts containing stem "tech" and terms like "AI", "wearable", "deeplearning", "EMR", "telemedicine"



# Wrap-up

- Hashtags
- Mentions
- User's bio
- User's location

## Thank You!