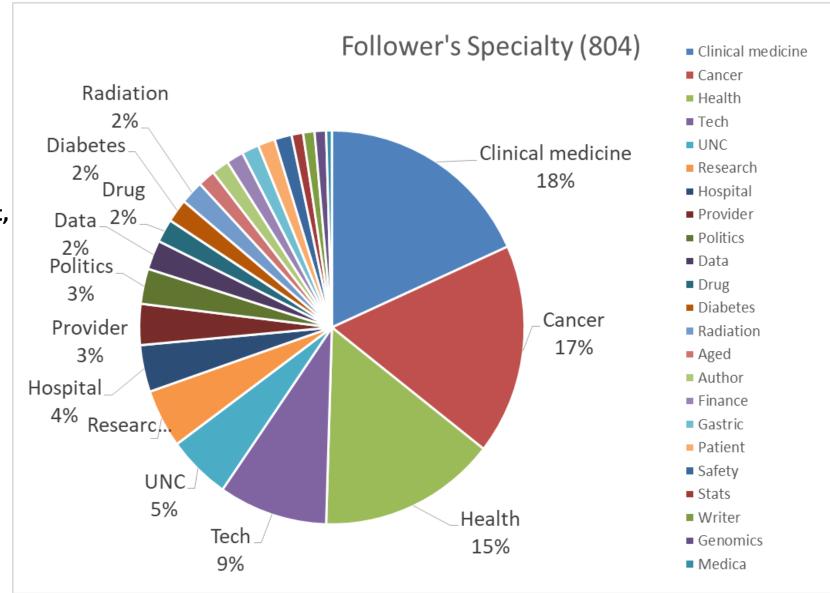

## Classification:

User description (Hashtags) associated with redefined categories or explicitly shown in the user description

## **Clinical Medicine:**

Terms like Surgery, icu, vaccine, transplant, respiratory

#### **Cancer:**

"Cancer", or "oncology", or "tumor"

### **Health:**

Texts containing "health" and also specific terms, such as "tobacco", "highfat", "nicotine", "suicide"

### Tech:

Texts containing stem "tech" and terms like "AI", "wearable", "deeplearning", "EMR", "telemedicine"